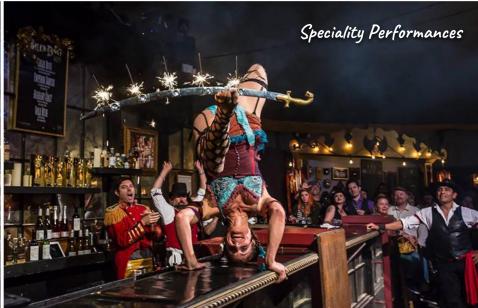

#### World-class talent @ curated shows through Vau de Vire Society.

## Click image to take a video tour.

- 12,000 sq ft Venue
- 35 foot Main Bar
- Capacity scalable from 200 to 1000 persons
- Cabaret/seated or standing room floor plans
- Multi-level seating and staging
- In-the-round and/or proscenium staging
- Aerial performance rigging throughout
- Sound: Full surround, JBL array
- Lighting: State of the art LED and stage lighting
- Covid compliant backstage and staff areas
- On-site Covid Compliance Officer (CCO) •
- Sanitization stations and supplies