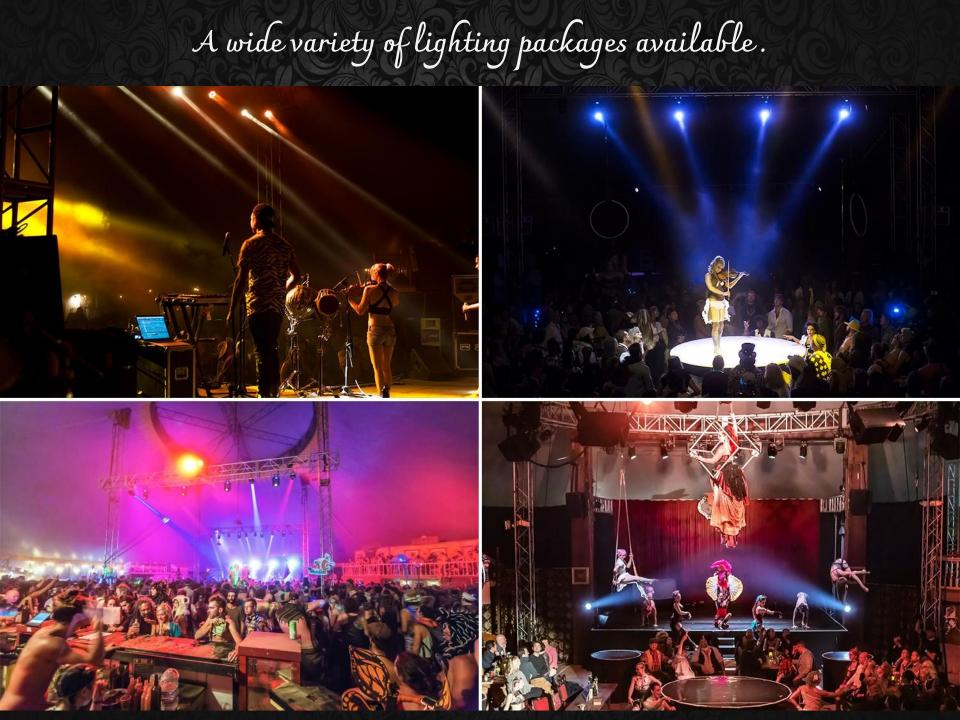

## Click image to take a video tour.

- 12,000 sq ft Venue
- 35 foot Main Bar
- Capacity scalable from 200 to 1000 persons
- Cabaret/seated or standing room floor plans
- Multi-level seating and staging
- In-the-round and/or proscenium staging
- Aerial performance rigging throughout
- Sound: Full surround, JBL array
- Lighting: State of the art LED and stage lighting
- Covid compliant backstage and staff areas
- On-site Covid Compliance Officer (CCO) •
- Sanitization stations and supplies