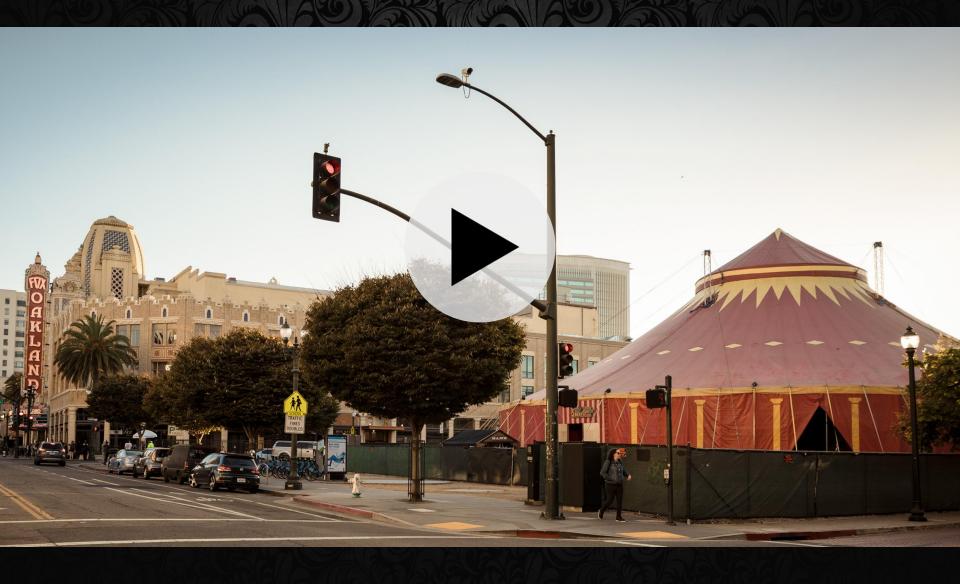

## Click image to take a video tour.

- 12,000 sq ft Venue
- 35 foot Main Bar
- Capacity scalable from 200 to 1000 persons
- Cabaret/seated or standing room floor plans
- Multi-level seating and staging
- In-the-round and/or proscenium staging
- Aerial performance rigging throughout
- Sound: Full surround, JBL array
- Lighting: State of the art LED and stage lighting
- Covid compliant backstage and staff areas
- On-site Covid Compliance Officer (CCO) •
- Sanitization stations and supplies