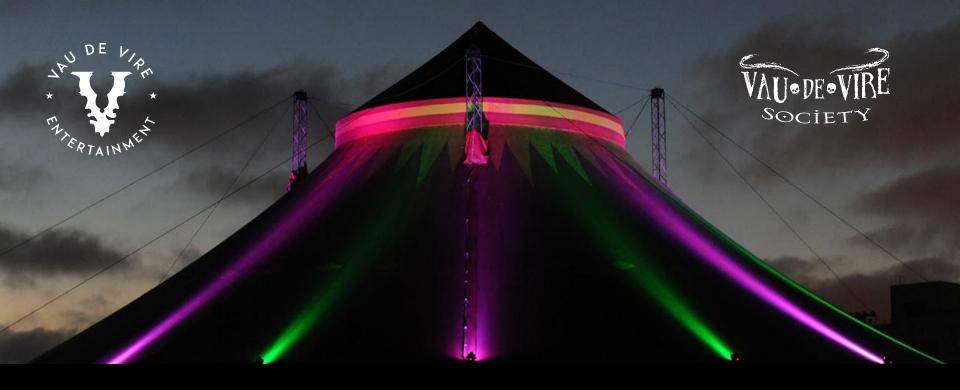

## Click image to take a video tour.

- 12,000 sq ft Venue
- 35 foot Main Bar
- Capacity scalable from 200 to 1000 persons
- Cabaret/seated or standing room floor plans
- Multi-level seating and staging
- In-the-round and/or proscenium staging
- Aerial performance rigging throughout
- Sound: Full surround, JBL array
- Lighting: State of the art LED and stage lighting
- Covid compliant backstage and staff areas
- On-site Covid Compliance Officer (CCO) •
- Sanitization stations and supplies