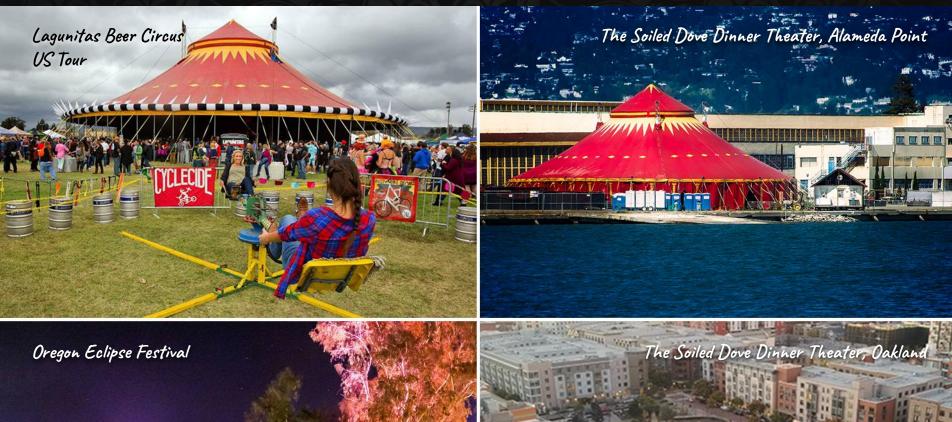

- In-house food catering by Work of Art Catering
- In-house beverage catering
- Custom decor and props available per event theme
- Seated lounge and Photo Booth
- Art gallery and Midway available
- Turn key show packages including
  - The Soiled Dove, an immersive,
    circus-infused, dinner theater and
    "Edwardian Ball" the #1
    Steampunk Event in the World.
  - Custom designs and curation
- ADA Accessibility throughout
- Considered an Outdoor Venue for permitting purposes